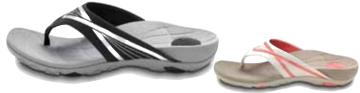

#### Vionic Atlas. 🗘

Athletic style and support have evolved into the Atlas, the ideal toe post sandal for recovery after sports or a long day on foot. Features built-in orthotic footbed and dual density midsole for support and comfort. Available in whole sizes only in medium (B) width. Latex free.

#### Vionic Sprint. A

Sprint to recovery with ease in this slip-on, after-sports sandal. With a pop of color for shelf appeal and femininity, plus medial side gore for individualized comfort and a triple-dense midsole, it rewards the foot with support and stability at every finish line. Available in whole sizes only in medium (B) width. Latex free.