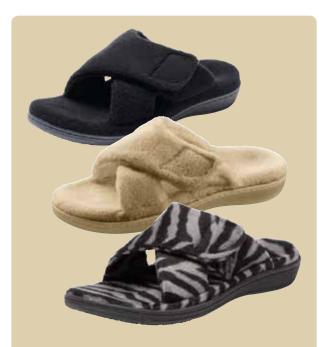

#### Orthaheel® Relax Women's Slippers A.

Soft and comfy women's slipper with terry uppers and hookand-loop adjustable straps. This style can be worn year-round for much-needed support around the house. Fabric-covered TPR outsole with wave-pattern tread designed for indoor use. Built into the slipper is our award-winning biomechanical orthotic footbed which supports your feet and helps realign the lower legs—improving posture and balance. EcoFresh® antibacterial, odor-reducing footbed and linings. Latex free.

|             |             |            | Women's   |
|-------------|-------------|------------|-----------|
| Black       | Tan         | Zebra      | Shoe Size |
| 0815-80-588 | 0815-48-833 | 0816-17455 | 5.5-6     |
| 0815-80-596 | 0815-48-841 | 0816-17471 | 6.5-7     |
| 0815-80-604 | 0815-48-858 | 0816-17489 | 7.5-8     |
| 0815-80-612 | 0815-48-866 | 0816-17497 | 8.5-9     |
| 0815-80-620 | 0815-48-874 | 0816-17505 | 9.5-10    |