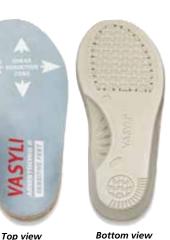

#### **Vasyli Armstrong II Sensitive Feet Orthotic**

Whether you are dealing with an insensate foot, a hyper-sensitive foot type, or a diabetic foot, reducing pressure and shear forces should be playing a significant roll in your patients orthotic treatment regime.

Developed with podiatrist David Armstrong, renowned as a world leader in diabetic foot care, the Vasyli Armstrong II is the most advanced foot orthotic in its class. Featuring patented Glidesoft technology; the dorsal surface of the Vasyli-Armstrong II orthotic moves with the plantar surface of the foot dramatically reducing shear/frictional forces. This in-turn assists in the reduction of skin lesions and the potential for infection/ulceration.

The VAII is re-inventing the way leading health professionals care for sensitive feet! Ideal for the diabetic foot, patients suffering from rheumatoid arthritis or plantar fat pad atrophy causing painful sensitivity issues. This orthotic offers a clinically validated and scientifically tested shear and pressure reduction solution. Customize by using a standard heat gun and/or adding Vasyli postings. Sold as pairs. Latex free.