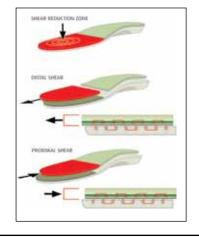

#### **Vasyli Armstrong II Sensitive Feet Orthotic**

Whether you are dealing with an insensate foot, a hyper-sensitive foot type, or a diabetic foot, reducing pressure and shear forces should be playing a significant roll in your patients orthotic treatment regime.

Developed with podiatrist David Armstrong, renowned as a world leader in diabetic foot care, the Vasyli Armstrong II is the most advanced foot orthotic in its class. Featuring patented Glidesoft technology; the dorsal surface of the Vasyli-Armstrong II orthotic moves with the plantar surface of the foot dramatically reducing shear/frictional forces. This in-turn assists in the reduction of skin lesions and the potential for infection/ulceration.

The VAII is re-inventing the way leading health professionals care for sensitive feet! Ideal for the diabetic foot, patients suffering from rheumatoid arthritis or plantar fat pad atrophy causing painful sensitivity issues. This orthotic offers a clinically validated and scientifically tested shear and pressure reduction solution. Customize by using a standard heat gun and/or adding Vasyli postings. Sold as pairs. Latex free.