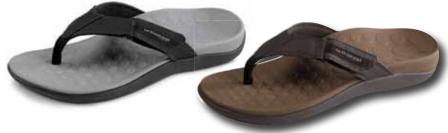

## Vionic Sandals for Men

## The ideal motion control footwear for after-sport recovery.

Durable VIBRAM outsole for excellent traction on various surfaces. Biomechanically contoured, motion-control footbed made from triple-density EVA for stability in the rear foot and cushioning in the heel and forefoot. EVA midsole and VIBRAM outsole. Received APMA Seal of Acceptance.

#### Vionic Bryce. 🗘

Performance men's toe post sandal with flexible leather uppers, padded jersey liner and a soft toe post for a comfortable fit. Available in whole sizes only, medium (D) width. Latex free.