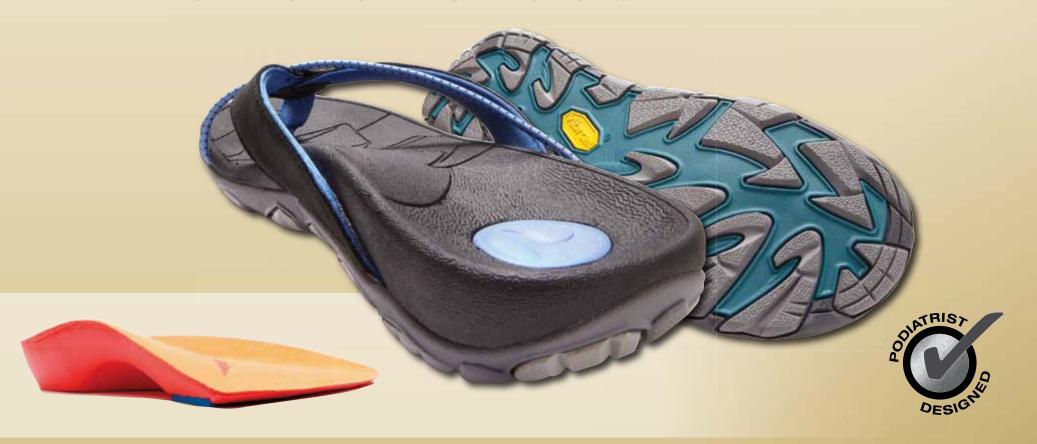

# VASYLI® MEDICAL ENHANCED BIOMECHANICAL FUNCTION

HELP RESTORE NATURAL FOOT FUNCTION WITH VASYLI ORTHOTICS & VIONIC/ORTHAHEEL FOOTWEAR

Patterson Medical **EXCLUSIVE** 

### Footwear & orthotics help restore natural foot function and well-being with every step.

Our feet were designed to walk on soft, natural surfaces like soil and sand. Yet today we spend most of our time standing, walking and running on unnatural, hard surfaces.

#### **Natural relief**

Before (left) After (right)

Clinical research supports Vasyli's success in restoring the foot's natural (neutral) alignment, enabling the feet, ankles and legs to function dynamically as they were intended. Vasyli's unique orthotic is built in to our collection of footwear.