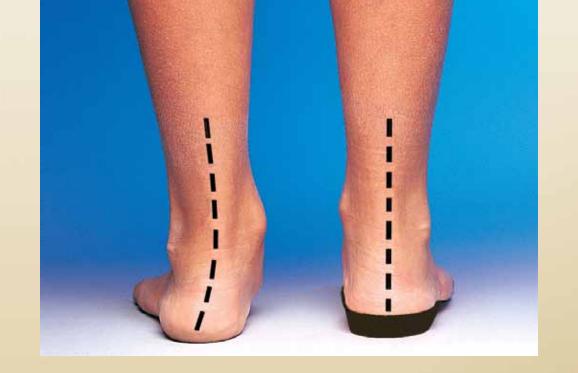

#### **Natural relief**

Before (left) After (right)

Clinical research supports Vasyli's success in restoring the foot's natural (neutral) alignment, enabling the feet, ankles and legs to function dynamically as they were intended. Vasyli's unique orthotic is built in to our collection of footwear.