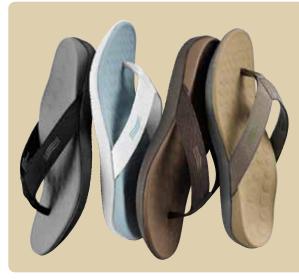

## Vionic Sandals for Women

## The ideal motion control footwear for after-sport recovery.

#### Vionic Cascade. 🗘

Performance women's toe post sandal with soft leather uppers, padded jersey liner with bungee strap overlay and a soft nylon webbing toe post. Available in whole sizes only in medium/wide (B/C) width. Latex free.