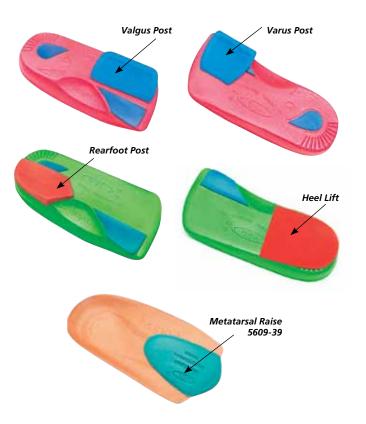

#### **Vasyli Orthotic Wedges and Additions**

A full range of self-adhesive VASYLI orthotic wedges and additions have been designed to assist in creating a better position for the foot structure. The fact is all feet are not the same and often there's a need to modify the orthotic for specific problems that require extra biomechanical control. Package of 10. Latex free.

5609-39 Metatarsal Raise, pkg. of 10

| Fore       | foot       | Rearfoot   |        |
|------------|------------|------------|--------|
| Valgus     | Varus      | Varus      | Degree |
| -          | 5609-37-01 | 5609-35-01 | 2      |
| 5609-36-01 | 5609-37-02 | 5609-35-02 | 4      |
| 5609-36-02 | 5609-37-03 | _          | 6      |

| Small      | Medium     | Large      | Lift |
|------------|------------|------------|------|
| 5609-38-01 | 5609-38-04 | 5609-38-07 | 4 mm |
| 5609-38-02 | 5609-38-05 | 5609-38-08 | 6 mm |
| 5609-38-03 | 5609-38-06 | 5609-38-09 | 8 mm |

**Mixed Addition Pack.** This set provides you with a sampling of the Vasyli additions. Includes 1 pair of heel lifts, forefoot varus, rearfoot varus, forefoot valgus and metatarsal raisers. † 5629-95