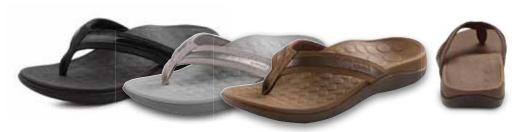

#### Orthaheel® Ryder. 🗘

A classic flip flop sandal with built-in orthotic support and added adjustability. Ryder also features a padded jersey-lined upper and a soft nylon webbing toe post for even greater comfort. Available in Men's whole sizes in two classic colors. Latex free.

| Black/Grey  | Chocolate/Tan | Men's Shoe Size |
|-------------|---------------|-----------------|
| 0815-96-865 | 0815-96-931   | 7               |
| 0815-96-873 | 0815-96-949   | 8               |
| 0815-96-881 | 0815-96-956   | 9               |
| 0815-96-899 | 0815-96-964   | 10              |
| 0815-96-907 | 0815-96-972   | 11              |
| 0815-96-915 | 0815-96-980   | 12              |
| 0815-96-923 | 0815-96-998   | 13              |