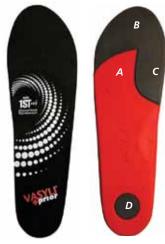

David Armstrong
Professor of Surgery
Director of Lower
Extremity Research and
the Southern Arizona Limb
Salvage Alliance (SALSA)
University of Arizona,
Tucson. Member of the
Vasyli Think Tank.

Top view

**Bottom view** 

- The heat moldable high density shell (A) extends through the lateral aspect of the fore foot assisting in locking up the mid tarsal joint enhancing the propulsive phase of gait
- The PU fore foot (B) provides both comfort and function
- The 1st ray plantarflex zone (C) facilitates fore foot stability and Hallux dorsiflexion
- The PU shock dot in the heel (D) assists in attenuating heel strike forces