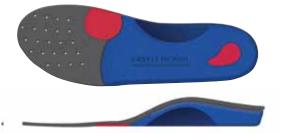

#### **Vasyli Armstrong II Sensitive Feet Orthotic**

Whether you are dealing with an insensate foot, a hyper-sensitive foot type, or a diabetic foot, reducing pressure and shear forces should be playing a significant roll in your patients orthotic treatment regime.

Developed with podiatrist David Armstrong, renowned as a world leader in diabetic foot care, the Vasyli Armstrong II is the most advanced foot orthotic in its class. Featuring patented Glidesoft technology; the dorsal surface of the Vasyli-Armstrong II orthotic moves with the plantar surface of the foot dramatically reducing shear/frictional forces. This in-turn assists in the reduction of skin lesions and the potential for infection/ulceration.

The VAII is re-inventing the way leading health professionals care for sensitive feet! Ideal for the diabetic foot, patients suffering from rheumatoid arthritis or plantar fat pad atrophy causing painful sensitivity issues. This orthotic offers a clinically validated and scientifically tested shear and pressure reduction solution. Customize by using a standard heat gun and/or adding Vasyli postings. Sold as pairs. Latex free.

**Bottom view** 

- The heat moldable high density shell (A) extends through the lateral aspect of the fore foot assisting in locking up the mid tarsal joint enhancing the propulsive phase of gait
- The PU fore foot (B) provides both comfort and function
- The 1st ray plantarflex zone (C) facilitates fore foot stability and Hallux dorsiflexion
- The PU shock dot in the heel (D) assists in attenuating heel strike forces