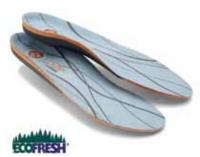

#### Orthaheel® Gel Heel Device.

Made from soft PU Gel. Designed to fit almost all types of footwear. Great shockabsorbing qualities with EcoFresh® ant-bacterial deodorizer top cover. Softer rear-foot wedge provides low-level control of over-pronation