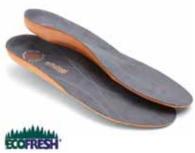

#### Orthaheel® Active Full Length.

EVA orthotic with re-enforced hardened plastic. Cushioned shock dot in the heel for added shock absorption. Can be trimmed in forefoot if necessary. Designed to provide greater control in faster paced activities such as running and fast walking. 4-degree rear foot wedge to provide support and control which helps prevent over-phonation. EcoFresh® anti-bacterial odor absorbing cover. Contoured around the heel and arch areas to achieve 100% foot contact.