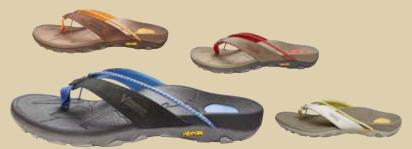

## Vionic Sandals for Men

## The ideal motion control footwear for after-sport recovery.

Durable VIBRAM outsole for excellent traction on various surfaces. Biomechanically contoured, motion-control footbed made from triple-density EVA for stability in the rear foot and cushioning in the heel and forefoot. EVA midsole and VIBRAM outsole. Received APMA Seal of Acceptance.