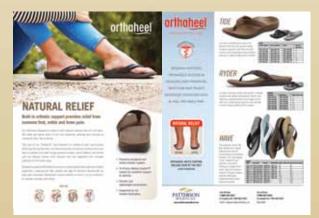

#### Orthaheel® Tide. 🗘

Fun and comfortable, the favorite Tide flip flop sandal makes it easy to support your feet and add color to your wardrobe as the weather warms up. Available in Women's whole sizes in three fashionable colors! Latex free.

#### Orthaheel® Ryder. 🗘

A classic flip flop sandal with built-in orthotic support and added adjustability. Ryder also features a padded jersey-lined upper and a soft nylon webbing toe post for even greater comfort. Available in Men's whole sizes in two classic colors. Latex free.

#### Orthaheel® Unisex Wave Flip Flops. 🗘

The popular, iconic flip flop sandal from Vasyli features the built-in biomechanical Orthaheel footbed. The lightweight "heel" supports your patients' feet while helping to realign their lower legs and improve posture. Durable rubber outsole with wave-patterned tread helps improve traction. Latex free.