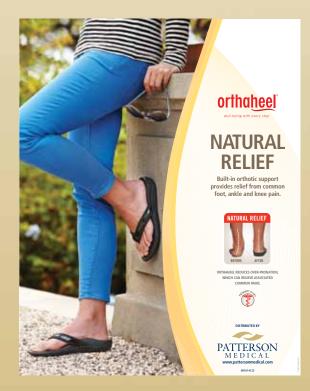

## Orthotics — A Natural Relief

Natural Relief.

### Footwear & orthotics help restore natural foot function and well-being with every step.

Our feet were designed to walk on soft, natural surfaces like soil and sand. Yet today we spend most of our time standing, walking and running on unnatural, hard surfaces.

#### **Natural relief**

Before (left) After (right)

Clinical research supports Vasyli's success in restoring the foot's natural (neutral) alignment, enabling the feet, ankles and legs to function dynamically as they were intended. Vasyli's unique orthotic is built in to our collection of footwear.