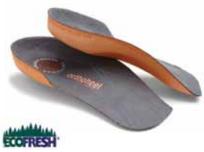

#### Orthaheel® Relief ¾ Length.

EVA orthotic with Tri-Planar Motion Control Technology. Cushioned shock dot in the heel for added shock absorption. Cutaway on the outside edge making it easy to fit into most mens and womens flat or low heeled shoes, or shoes without removable insole. EcoFresh® anti-bacterial odor absorbing cover. Contoured around the heel and arch areas to achieve 100% foot contact.

#### Orthaheel® Relief Full Length.

EVA orthotic with Tri-Planar Motion Control Technology. Cushioned shock dot in the heel for added shock absorption. Can be trimmed in forefoot if necessary. 4-degree rear foot wedge to provide support and control which helps prevent over-pronation. EcoFresh® anti-bacterial odor absorbing cover. Contoured around the heel and arch areas to achieve 100% foot contact.