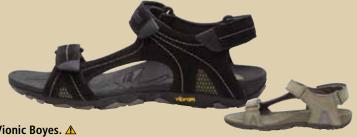

Vionic Boyes. 🗘

Performance men's adjustable back-strap sandal offers secure comfort for active lifestyles. Flexible leather uppers feature fully adjustable straps with hook-and-loop closure and soft padded jersey liner. Available in whole sizes only, medium (D) width. Latex free

| Black       | Taupe       | Men's Shoe Size |
|-------------|-------------|-----------------|
| 0815-96-535 | 0815-96-592 | 8               |
| 0815-96-543 | 0815-96-600 | 9               |
| 0815-96-550 | 0815-96-618 | 10              |
| 0815-96-568 | 0815-96-626 | 11              |
| 0815-96-576 | 0815-96-634 | 12              |
| 0815-96-584 | 0815-96-642 | 13              |