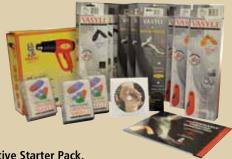

#### Vasyli® Medical Starter Packs.

Purchase everything you need to get started making custom insoles, for your patient population, in one convenient kit. All kits include a free heat gun and manual.

Active Starter Pack.

Includes 4 pairs of Dananberg insoles (sizes xsmall through large); 3 pairs full-length blue insoles (sizes small, medium and large); 2 pairs full-length red insoles (sizes large and xlarge); 1 pkg. Rearfoot Varus 2 degree (item #56093501) and 2 packs of mixed additions pkg (item #562995).

#### All Rounder Starter Pack.

Includes 6 pairs of Dananberg insoles (2 pr of each sizes small through large); 3 pairs <sup>3</sup>/<sub>4</sub>-length blue insoles (sizes small, medium and large); 2 pairs Extended SlimFit insoles (sizes xsmall and small); and 2 packs of mixed additions pkg (item #562995).

#### The Sports Starter Pack.

Includes 5 pairs of Dananberg insoles (sizes xsmall through xlarge); 5 pairs of Prior insoles (sizes xsmall through xlarge) and 2 packs of mixed additions pkg (item #562995).

**0816-12-167** Active Starter Pack

**0816-12-175** All Rounder Starter Pack

**0816-12-183** Sports Starter Pack