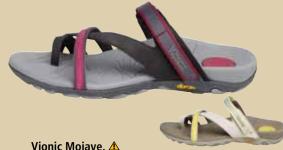

#### Vionic Mojave. 🗘

Performance women's sandal with flexible leather uppers and two-tone webbing incorporates an elasticized toe ring plus hook-and-loop adjustable strap for a customized fit. Available in whole sizes only in medium/wide (B/C) width. Latex free.

|                |             | Women's   |
|----------------|-------------|-----------|
| Charcoal/Berry | Grey/Yellow | Shoe Size |
| 0815-96-162    | 0816-15-079 | 6         |
| 0815-96-170    | 0816-15-087 | 7         |
| 0815-96-188    | 0816-15-095 | 8         |
| 0815-96-204    | 0816-15-103 | 9         |
| 0815-96-212    | 0816-15-111 | 10        |