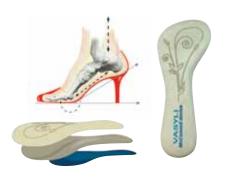

#### **Natural relief**

Before (left) After (right)

Clinical research supports Vasyli's success in restoring the foot's natural (neutral) alignment, enabling the feet, ankles and legs to function dynamically as they were intended. Vasyli's unique orthotic is built in to our collection of footwear.

## Orthotics - A Natural Cure...

It is estimated that the majority of the population over pronates due to the hard, flat unnatural surfaces we walk on daily.

Over pronation often disrupts normal knee function and hip alignment and increases forces on the lower back muscles.

These biomechanical deficiencies are common in all types of patients from children to the elderly, from top athletes to people with a sedentary lifestyle.

By realigning the lower limb to its natural angle Vasyli<sup>®</sup> orthotics ensure correct foot function and help relieve common biomechanical complaints.