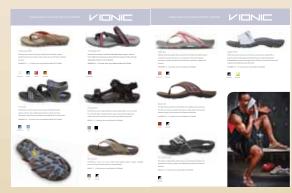

## Vionic Sandals for Men

## The ideal motion control footwear for after-sport recovery.

Durable VIBRAM outsole for excellent traction on various surfaces. Biomechanically contoured, motion-control footbed made from triple-density EVA for stability in the rear foot and cushioning in the heel and forefoot. EVA midsole and VIBRAM outsole. Received APMA Seal of Acceptance.

#### Vionic Bryce. 🗘

Performance men's toe post sandal with flexible leather uppers, padded jersey liner and a soft toe post for a comfortable fit. Available in whole sizes only, medium (D) width. Latex free.

Vionic Boyes. 🗘

Performance men's adjustable back-strap sandal offers secure comfort for active lifestyles. Flexible leather uppers feature fully adjustable straps with hook-and-loop closure and soft padded jersey liner. Available in whole sizes only, medium (D) width. Latex free

#### Vionic Base. 🗘

Provides the foundation for stable sports recovery. The slip-on, toe post sandal is built upon a triple-dense midsole, and features a pop of color etched in architectural detailing. Available in whole sizes only, medium (D) width. Latex free.

#### Vionic Traverse. **A**

This slide-on, adjustable sandal crosses conventional boundaries to provide the comfort, support and stability demanded by athletes of all levels. Available in whole sizes only, medium (D) width. Black/Silver only. Latex free.