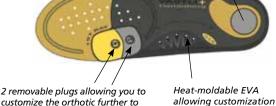

#### **Treating 1st Ray Function Just Got Easier!**

Developed with podiatrist Howard Dananberg, renowned as a world leader in concepts relating to 1st ray function, the Vasyli Dananberg orthotic is a fast and simple alternative to a 1st Ray cutout. The 2 removable plugs allow you to customize the orthotic to assist in maximizing 1st ray function. In addition, this orthotic is also heat moldable to personalize the rearfoot control. Sold as pairs. Latex free. See chart below for ordering information.

of the orthotic.

Sorbon shock dot designed to

assist in maximizing first ray function.

Howard J. Dananberg
Podiatrist & member
of the Vasyli Think Tank