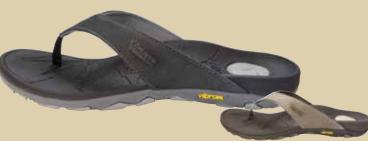

## Vionic Sandals for Men

## The ideal motion control footwear for after-sport recovery.

Durable VIBRAM outsole for excellent traction on various surfaces. Biomechanically contoured, motion-control footbed made from triple-density EVA for stability in the rear foot and cushioning in the heel and forefoot. EVA midsole and VIBRAM outsole. Received APMA Seal of Acceptance.