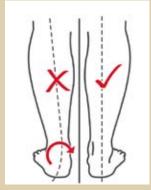

#### **Natural relief**

Before (left) After (right)

Clinical research supports Vasyli's success in restoring the foot's natural (neutral) alignment, enabling the feet, ankles and legs to function dynamically as they were intended. Vasyli's unique orthotic is built in to our collection of footwear.

## Orthotics - A Natural Cure...

It is estimated that the majority of the population over pronates due to the hard, flat unnatural surfaces we walk on daily.

Over pronation often disrupts normal knee function and hip alignment and increases forces on the lower back muscles.

These biomechanical deficiencies are common in all types of patients from children to the elderly, from top athletes to people with a sedentary lifestyle.

By realigning the lower limb to its natural angle Vasyli<sup>®</sup> orthotics ensure correct foot function and help relieve common biomechanical complaints.