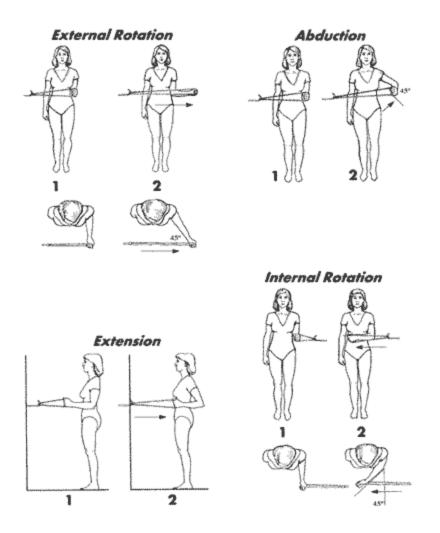

## 3 sets of 10-15 reps

always go slow and intentional and controlled remember this is rehab from an injury, not a competition

3 sets of 10-15 reps

always go slow and intentional and controlled remember this is rehab from an injury, not a competition