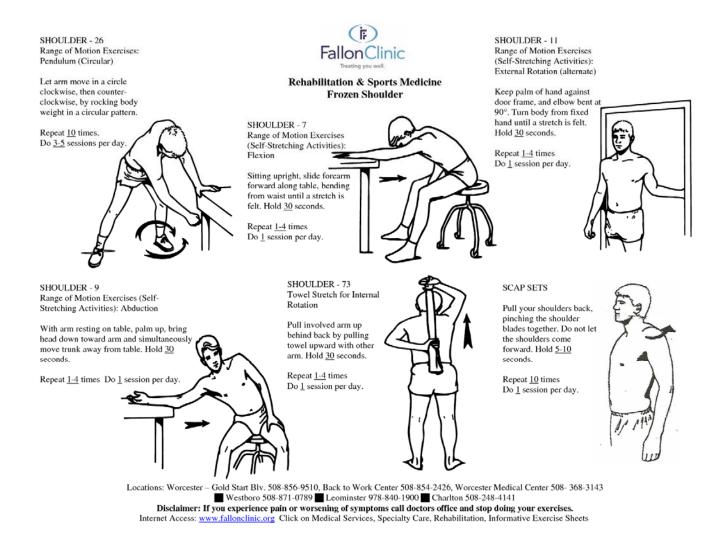

## 3 sets of 10-15 reps

always go slow and intentional and controlled remember this is rehab from an injury, not a competition