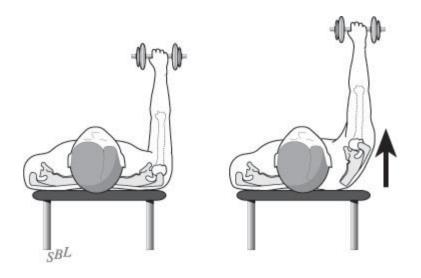

## 3 sets of 10-15 reps

always go slow and intentional and controlled remember this is rehab from an injury, not a competition