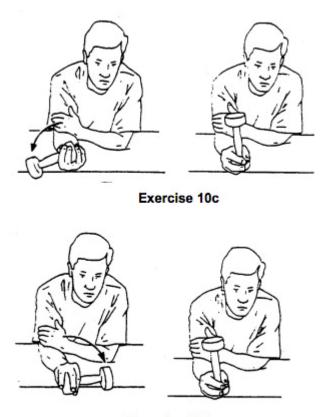

## 3 sets of 10-15 reps (or seconds if its a stretch)

always go slow and intentional and controlled

remember this is rehab from an injury, not a competition

Exercise 10d