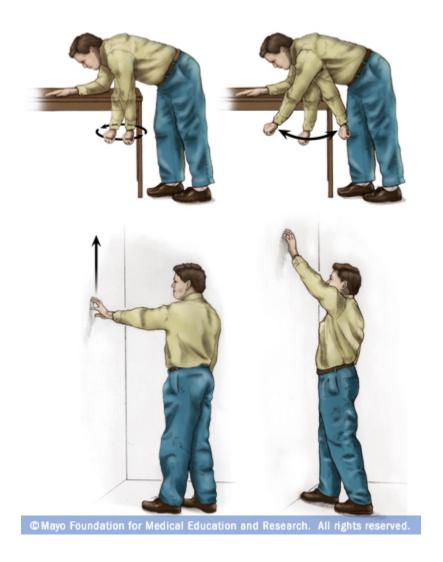

3 sets of 10-15 reps (or seconds if its a stretch) always go slow and intentional and controlled

remember this is rehab from an injury, not a competition

3 sets of 10-15 reps (or seconds if its a stretch)

always go slow and intentional and controlled remember this is rehab from an injury, not a competition