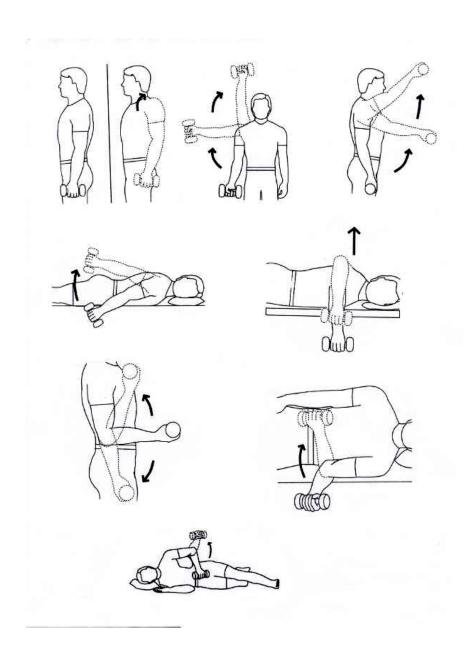

## 3 sets of 10-15 reps (or seconds if its a stretch)

always go slow and intentional and controlled

remember this is rehab from an injury, not a competition

Exercise 10d