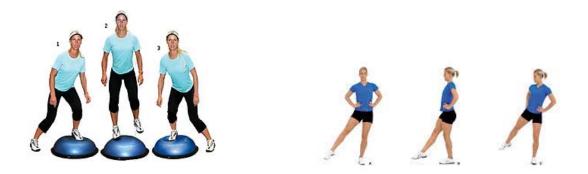

Minimum of 3 set of 15 reps or until muscle fatigue

Minimum of 3 sets of 15 reps or until muscle fatigue

Minimum of 3 sets of 15 reps or until muscle fatigue

Minimum of 3 sets of 15 reps per leg or until muscle fatigue