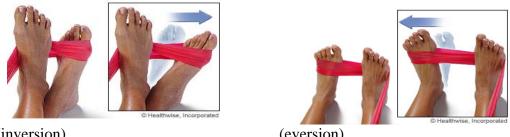

(plantar flexion)

(dorsi felxion)

Minimum of 1 to 1.5 minutes or until muscle fatigue

(inversion)

(eversion)

Minimum of 1 to 1.5 minutes or until muscle fatigue

Entire alphabet (about 1 to 1.5 minutes) or until muscle fatigue