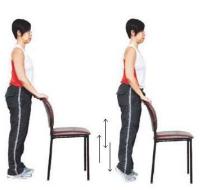

Minimum of 3 set of 15 reps or until muscle fatigue

Minimum of 3 sets of 15 reps or until muscle fatigue

Minimum of 3 sets of 15 reps or until muscle fatigue

Minimum of 3 sets of 15 reps per leg or until muscle fatigue