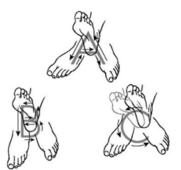

Move the ankle to the "4 corners" and then clock wise followed by counter clock wise

4 corners is foot Front Back Right Left

Circles one way Circles the other Minimum of 3 sets of 30 seconds each leg or until muscle fatigue