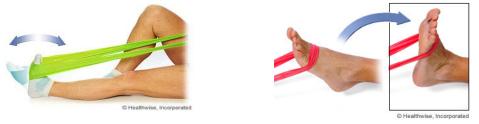

(plantar flexion)

(dorsi felxion)

Minimum of 1 to 1.5 minutes or until muscle fatigue

(inversion)

(eversion)

Minimum of 1 to 1.5 minutes or until muscle fatigue

Entire alphabet (about 1 to 1.5 minutes) or until muscle fatigue